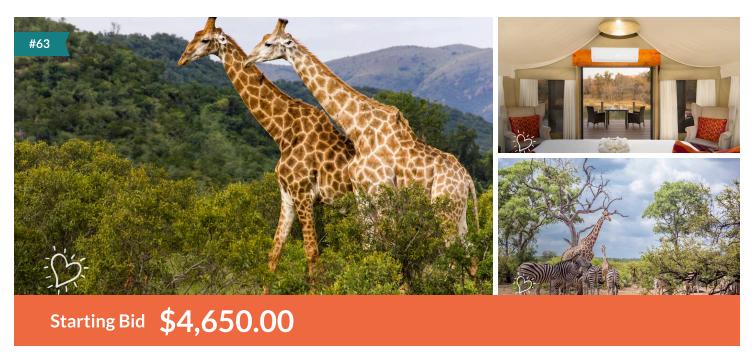

Sweeping savannahs and dramatic wilderness beckon in South Africa's hidden safari jewel: The Waterberg. Discover the undiscovered on the safari retreat of a lifetime, complete with daily game drives and luxurious hotel-style amenities.

Warmth and hospitality greet you at your boutique safari lodge, where barefoot luxury reigns. Recharge for African adventures in a deluxe tent with a King/Twin bed. Indulge in modern amenities, including A/C, wifi, an indoor shower, and sumptuous soaking tub.

Stargaze or catch the sunrise from your private lake-view patio. The magic of safari awaits with two game drives included daily, led by an expert guide and tracker. Glimpse South Africa's most iconic animals on an included game drive to a Big Five park.

## Get to know The Waterberg

Known as South Africa's Eden, The Waterberg's luscious landscapes lead to sweeping savannah and deep river valleys. Experience the magic of a safari in this undiscovered region, boasting proximity to Big Five territories and the legendary province of Limpopo.