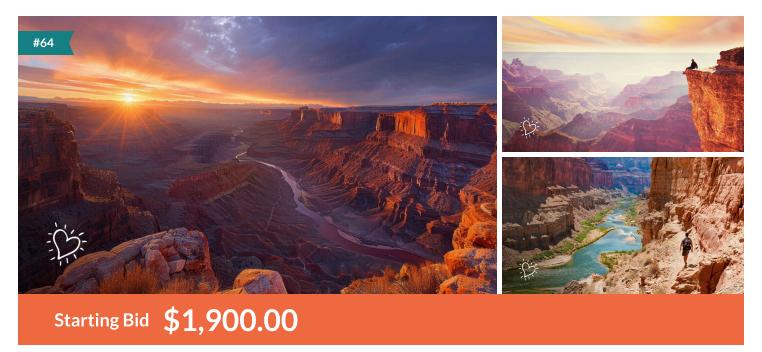

## **Grand Canyon Adventure - Single Day Experience**

Retail Value \$2,510.00 10 Available

Experience the magic of the Grand Canyon on a bespoke private guided hike for two followed by a soothing couple's massage and spa access.

Discover the Grand Canyon at your own pace with a private guided hike for two followed by a replenishing massage at a top-rated Sedona spa.

Enjoy a bespoke hike tailored entirely to your preferences, featuring all-inclusive picnic refreshments savored amidst breathtaking canyon views.

Indulge and unwind with a 60-minute massage following your hike, as well as access to spa resort pools and outdoor hot tubs.

Discover otherworldly landscapes and unparalleled beauty at Arizon's iconic Grand Canyon. Marvel at the majesty of Mother Nature on a bespoke, private guided hike for two.

From challenging climbs sure to make you sweat to gentle walks immersed in the Grand Canyon's magical terrain, your hike is tailored to your preferences. Refuel with gourmet picnic inclusions, snacks, and beverages provided.